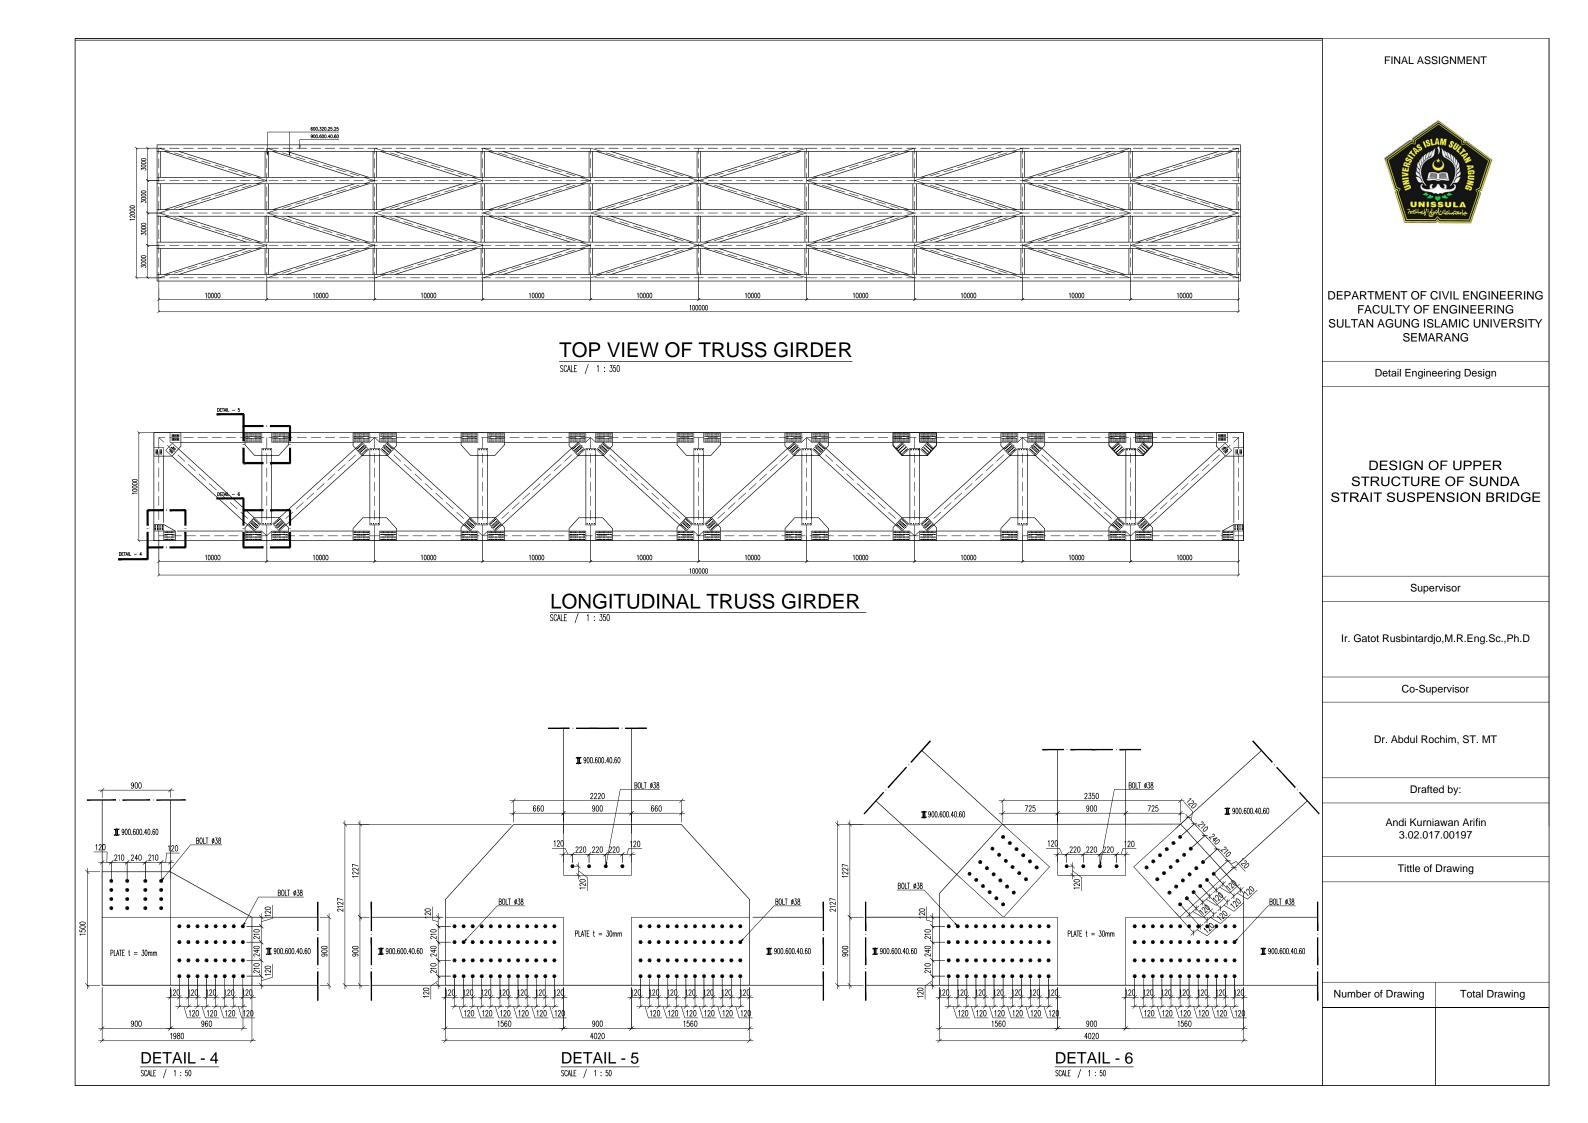

FINAL ASSIGNMENT

FINAL ASSIGNMENT

DEPARTMENT OF CIVIL ENGINEERING FACULTY OF ENGINEERING SULTAN AGUNG ISLAMIC UNIVERSITY SEMARANG

Detail Engineering Design

# DESIGN OF UPPER STRUCTURE OF SUNDA STRAIT SUSPENSION BRIDGE

Supervisor

Ir. Gatot Rusbintardjo,M.R.Eng.Sc.,Ph.D

Co-Supervisor

Dr. Abdul Rochim, ST. MT

Drafted by:

Andi Kurniawan Arifin 3.02.017.00197

Tittle of Drawing

Number of Drawing Total Drawing

**DETAIL OF MAIN CABLE** 

JOINT OF MAIN CABLE AND HANGER CABLE