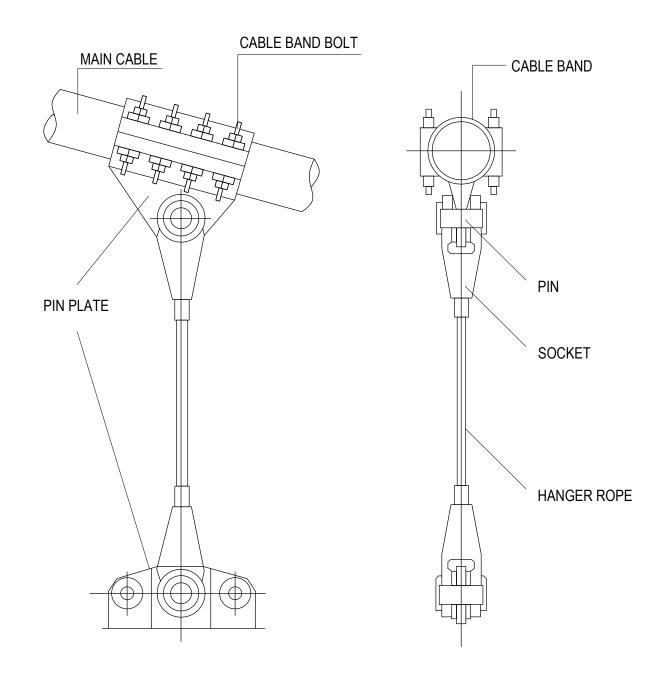

Number of Drawing Total Drawing

**DETAIL OF MAIN CABLE** 

JOINT OF MAIN CABLE AND HANGER CABLE