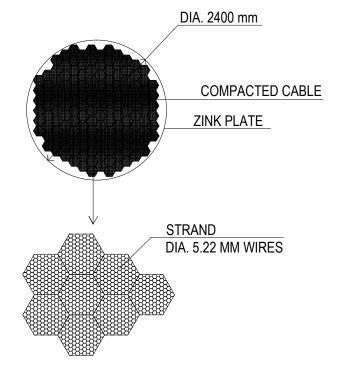

Number of Drawing Total Drawing

**DETAIL OF MAIN CABLE** 

JOINT OF MAIN CABLE AND HANGER CABLE