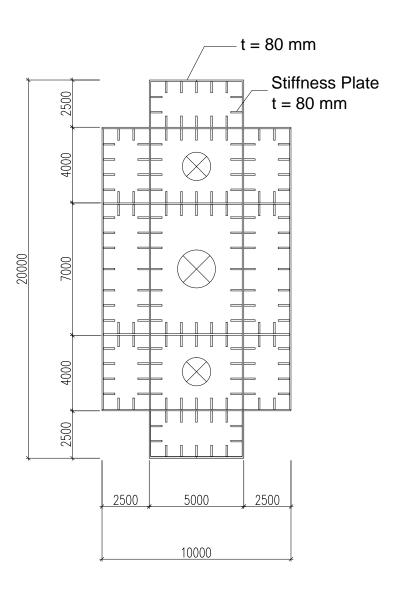

Number of Drawing Total Drawing

Anchore Strand

Anchore Strand

75000

ISOMETRIC VIEW OF ANCHOR BLOCK

SCALE / 1 : 1000

75000

74250

DETAIL ANCHOR BLOCK

SCALE / 1 : 200