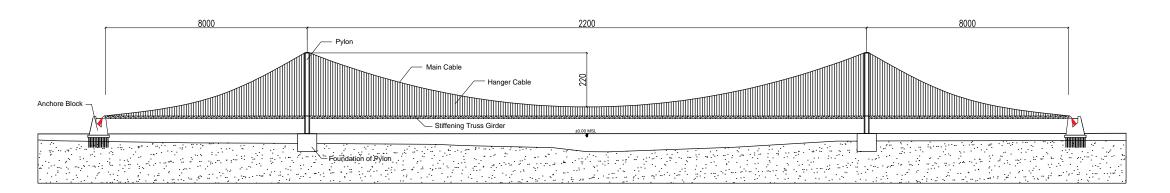

### DEPARTMENT OF CIVIL ENGINEERING FACULTY OF ENGINEERING SULTAN AGUNG ISLAMIC UNIVERSITY SEMARANG

Detail Engineering Design

# DESIGN OF UPPER STRUCTURE OF SUNDA STRAIT SUSPENSION BRIDGE

Supervisor

Ir. Gatot Rusbintardjo,M.R.Eng.Sc.,Ph.D

Co-Supervisor

Dr. Abdul Rochim, ST. MT

Drafted by:

Andi Kurniawan Arifin 3.02.017.00197

Tittle of Drawing

| uniber of Drawing | Total Drawing |
|-------------------|---------------|
|                   |               |
|                   |               |



# Long Section of Sunda Strait Bridge



# Long Section of Suspension Bridge

SCALE / 1 : 150

# Suspension Suspension Cable Cable DEPARTMENT OF CIVIL ENGINEERING 36000 FACULTY OF ENGINEERING SULTAN AGUNG ISLAMIC UNIVERSITY 12000 10000 12000 SEMARANG 4000 3000 3000 Detail Engineering Design 2 Lanes of Highway 2 Lanes of Highway Mantenance Mantenance Double Track of Railway Traffic Lane Traffic DESIGN OF UPPER STRUCTURE OF SUNDA STRAIT SUSPENSION BRIDGE $\Box$ $\Box$ Supervisor Ir. Gatot Rusbintardjo, M.R. Eng. Sc., Ph.D Co-Supervisor Dr. Abdul Rochim, ST. MT Drafted by: Andi Kurniawan Arifin 1000 1000 3.02.017.00197 Tittle of Drawing CROSS SECTION OF BRIDGE Number of Drawing **Total Drawing**

FINAL ASSIGNMENT

FINAL ASSIGNMENT





DEPARTMENT OF CIVIL ENGINEERING FACULTY OF ENGINEERING SULTAN AGUNG ISLAMIC UNIVERSITY SEMARANG