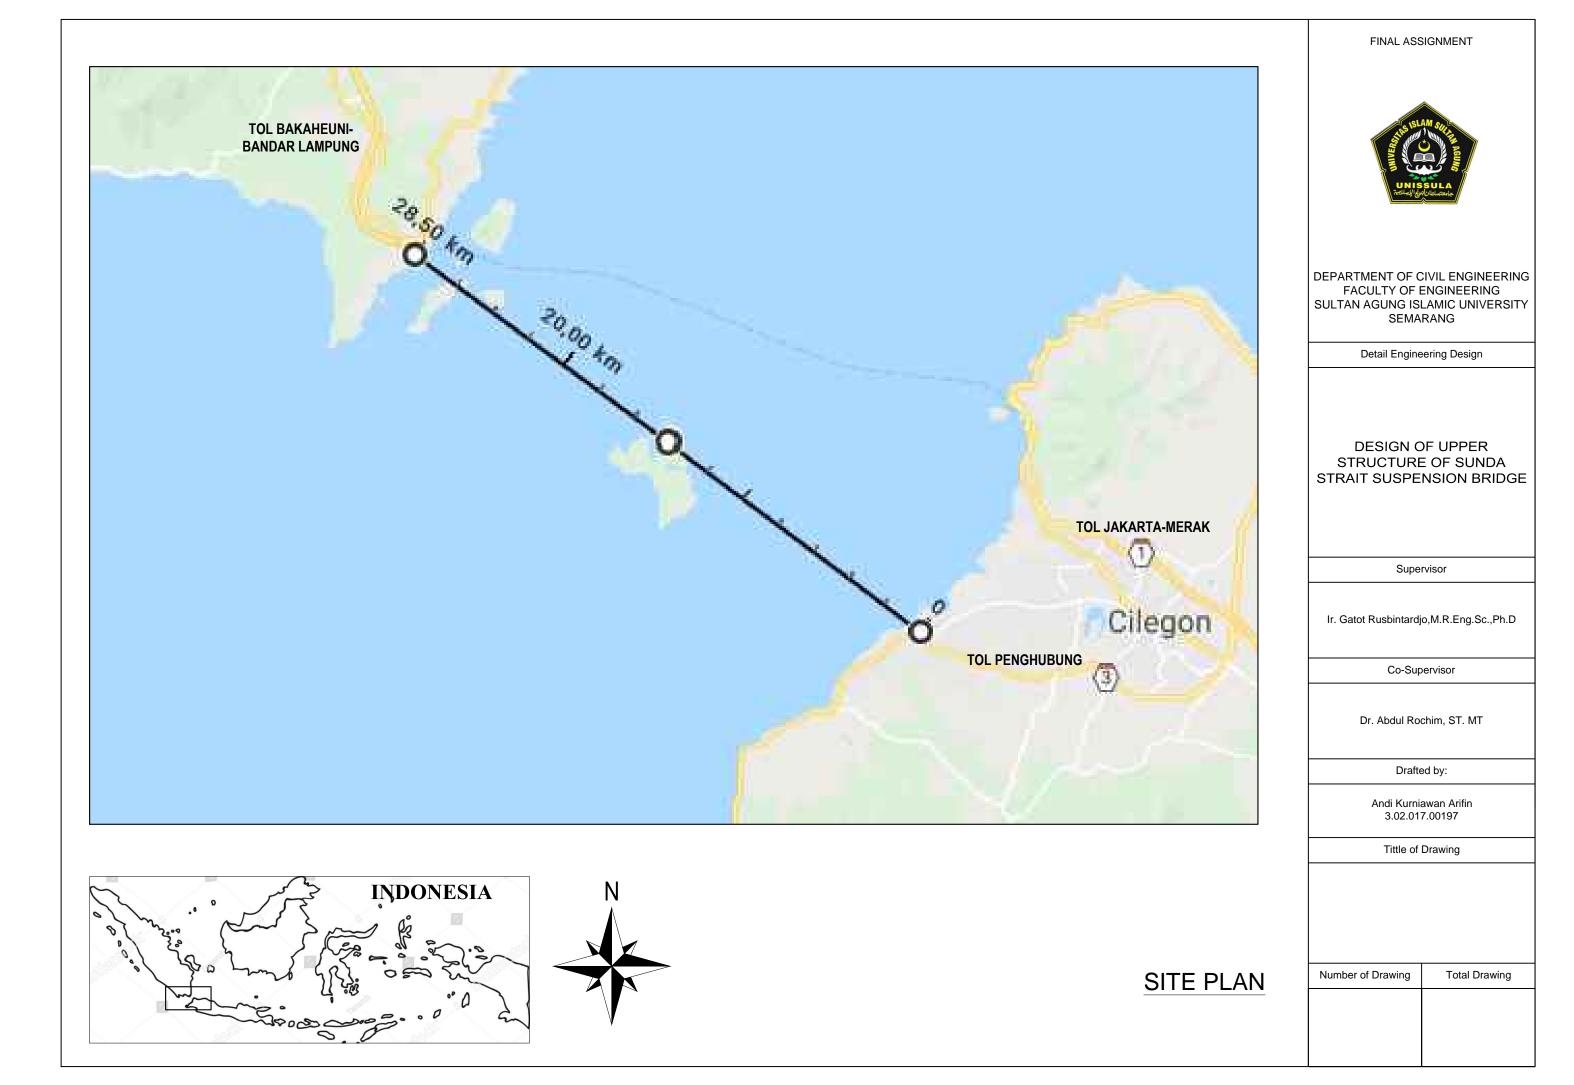

### DEPARTMENT OF CIVIL ENGINEERING FACULTY OF ENGINEERING SULTAN AGUNG ISLAMIC UNIVERSITY SEMARANG

Detail Engineering Design

# DESIGN OF UPPER STRUCTURE OF SUNDA STRAIT SUSPENSION BRIDGE

Supervisor

Ir. Gatot Rusbintardjo,M.R.Eng.Sc.,Ph.D

Co-Supervisor

Dr. Abdul Rochim, ST. MT

Drafted by:

Andi Kurniawan Arifin 3.02.017.00197

Tittle of Drawing

| uniber of Drawing | Total Drawing |
|-------------------|---------------|
|                   |               |
|                   |               |