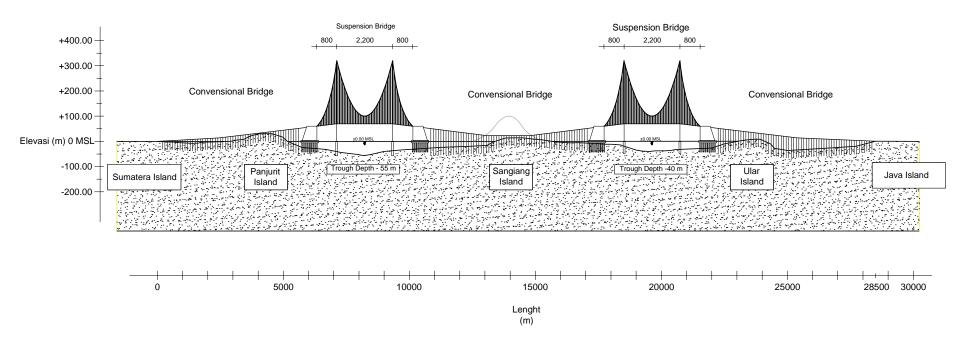

### DEPARTMENT OF CIVIL ENGINEERING FACULTY OF ENGINEERING SULTAN AGUNG ISLAMIC UNIVERSITY SEMARANG

Detail Engineering Design

# DESIGN OF UPPER STRUCTURE OF SUNDA STRAIT SUSPENSION BRIDGE

Supervisor

Ir. Gatot Rusbintardjo,M.R.Eng.Sc.,Ph.D

Co-Supervisor

Dr. Abdul Rochim, ST. MT

Drafted by:

Andi Kurniawan Arifin 3.02.017.00197

Tittle of Drawing

| uniber of Drawing | Total Drawing |
|-------------------|---------------|
|                   |               |
|                   |               |



# Long Section of Sunda Strait Bridge



# Long Section of Suspension Bridge

SCALE / 1 : 150

# Suspension Suspension Cable Cable DEPARTMENT OF CIVIL ENGINEERING 36000 FACULTY OF ENGINEERING SULTAN AGUNG ISLAMIC UNIVERSITY 12000 10000 12000 SEMARANG 4000 3000 3000 Detail Engineering Design 2 Lanes of Highway 2 Lanes of Highway Mantenance Mantenance Double Track of Railway Traffic Lane Traffic DESIGN OF UPPER STRUCTURE OF SUNDA STRAIT SUSPENSION BRIDGE $\Box$ $\Box$ Supervisor Ir. Gatot Rusbintardjo, M.R. Eng. Sc., Ph.D Co-Supervisor Dr. Abdul Rochim, ST. MT Drafted by: Andi Kurniawan Arifin 1000 1000 3.02.017.00197 Tittle of Drawing CROSS SECTION OF BRIDGE Number of Drawing **Total Drawing**

FINAL ASSIGNMENT

FINAL ASSIGNMENT





DEPARTMENT OF CIVIL ENGINEERING FACULTY OF ENGINEERING